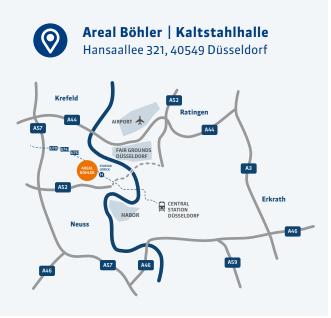

# **KICK-OFF!**

The first trade show for **Automotive Glass**, **Smart Repair** and **Car Detailing**. **27–28 Oct 2017** Areal Böhler, Düsseldorf

» Birgit Horn, Director tasc

In October 2017, the Areal Böhler location will be meeting point for experts from the automotive glass, smart repair and car detailing sectors. With tasc 2017, a new and objective platform is established for this industry. The tasc trade show offers product innovations and specialist knowledge on a compact area. The show including its event program is marked by short ways and offers an extensive overview of current questions.

# Kaltstahlhalle

On an area of about 3.200 m<sup>2</sup>, the Kaltstahlhalle located in the Areal Böhler offers a great industrial atmosphere – the ideal opportunity to introduce and experience product innovations and solutions to automotive glass, smart repair, car detailing and related fields.